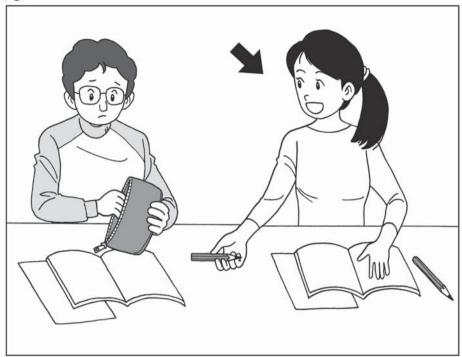

## ₹ もんだい3

もんだい3では、えを みながら しつもんを きいて ください。

→ (やじるし) の ひとは なんと いいますか。1から3の なかから、いちばん いい ものを ひとつ えらんで ください。

#### れい