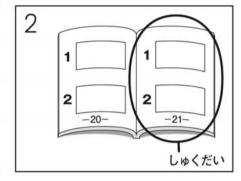

# N5

# きょうかい 聴解

# (30分)

## 注 Notes 意

もんだいよう し あ

- 1. 試験が始まるまで、この問題用紙を開けないでください。 Do not open this question booklet until the test begins.
- この問題用紙を持って帰ることはできません。
   Do not take this question booklet with you after the test.
- 3. 受験番号と名前を下の欄に、受験票と同じように書いてください。

Write your examinee registration number and name clearly in each box below as written on your test voucher.

- 4. この問題用紙は、全部で14ページあります。
  This question booklet has 14 pages.
- 5. この問題用紙にメモをとってもいいです。
  You may make notes in this question booklet.

受験番号 Examinee Registration Number

名 前 Name



## ₹ もんだい 1

もんだい1では、はじめに しつもんを きいて ください。それから はなしを きいて、もんだいようしの 1から4の なかから、いちばん いい ものを ひとつ えらんで ください。

#### れい

















- 1 1かい
- 2 2 1111
- 3 3 かい
- 4 4 1 11 1



























- 1 1ばん
- 2 3ばん
- 3 5ばん
- 4 7ばん

## ₹もんだい2

もんだい2では、はじめに しつもんを きいて ください。それから はなしを きいて、もんだいようしの 1から4の なかから、いちばん いい ものを ひとつ えらんで ください。

#### れい

- 1 としょかん
- 2 えき
- 3 デパート
- 4 レストラン

- 1 1じかん
- 2 2じかん
- 3 3じかん
- 4 4じかん

- 1 512-7733
- 2 512-7734
- 3 512-7743
- 4 512-7744

- 1 りょうしん
- 2 あね
- 3 いもうと
- 4 おとうと

- 1 しょくどう
- 2 きっさてん
- 3 パンや
- 4 きょうしつ

- 1 くろい ボールペン
- 2 あかい ボールペン
- 3 くろい えんぴつ
- 4 あかい えんぴつ

- 1 こうえん
- 2 えき
- 3 きっさてん
- 4 レストラン

## ₹ もんだい3

もんだい3では、えを みながら しつもんを きいて ください。

→ (やじるし) の ひとは なんと いいますか。1から3の なかから、いちばん いい ものを ひとつ えらんで ください。

#### れい













# ₹もんだい4

もんだい 4 は、えなどが ありません。ぶんを きいて、1 から3 のなかから、いちばん いい ものを ひとつ えらんで ください。

- メモ -