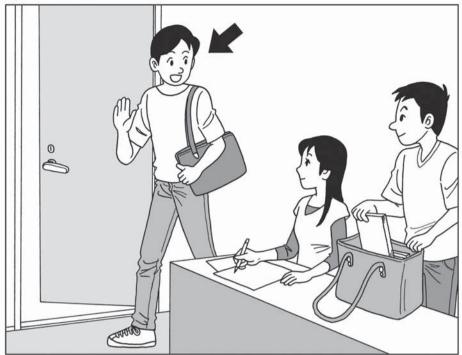

## ₹ もんだい3

もんだい3では、えを みながら しつもんを きいて ください。

→ (やじるし) の ひとは なんと いいますか。1から3の なかから、いちばん いい ものを ひとつ えらんで ください。

#### れい