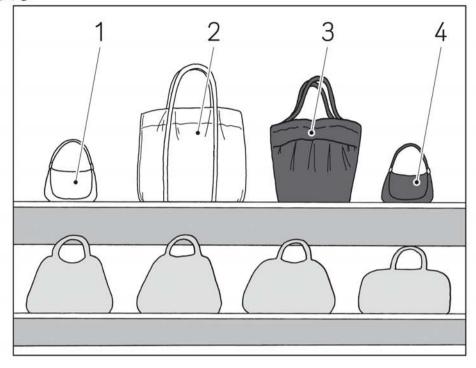

## ₹ もんだい3

もんだい3では、えを みながら しつもんを きいて ください。

→ (やじるし) の ひとは なんと いいますか。1から3の なかから、いちばん いい ものを ひとつ えらんで ください。