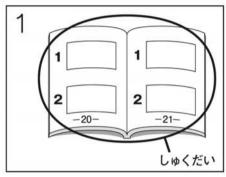

# N5

# きょうかい 聴解

# (30分)

## 注 Notes 意

もんだいよう し あ

- 1. 試験が始まるまで、この問題用紙を開けないでください。 Do not open this question booklet until the test begins.
- この問題用紙を持って帰ることはできません。
   Do not take this question booklet with you after the test.
- 3. 受験番号と名前を下の欄に、受験票と同じように書いてください。

Write your examinee registration number and name clearly in each box below as written on your test voucher.

- 4. この問題用紙は、全部で14ページあります。
  This question booklet has 14 pages.
- 5. この問題用紙にメモをとってもいいです。
  You may make notes in this question booklet.

受験番号 Examinee Registration Number

名 前 Name



## ₹ もんだい 1

もんだい1では、はじめに しつもんを きいて ください。それから はなしを きいて、もんだいようしの 1から4の なかから、いちばん いい ものを ひとつ えらんで ください。

#### れい

















- 1 1かい
- 2 2 1111
- 3 3 かい
- 4 4 1 11 1



























- 1 1ばん
- 2 3ばん
- 3 5ばん
- 4 7ばん

## ₹もんだい2

もんだい2では、はじめに しつもんを きいて ください。それから はなしを きいて、もんだいようしの 1から4の なかから、いちばん いい ものを ひとつ えらんで ください。

#### れい

- 1 としょかん
- 2 えき
- 3 デパート
- 4 レストラン

- 1 1じかん
- 2 2じかん
- 3 3じかん
- 4 4じかん

- 1 512-7733
- 2 512-7734
- 3 512-7743
- 4 512-7744

- 1 りょうしん
- 2 あね
- 3 いもうと
- 4 おとうと

- 1 しょくどう
- 2 きっさてん
- 3 パンや
- 4 きょうしつ

- 1 くろい ボールペン
- 2 あかい ボールペン
- 3 くろい えんぴつ
- 4 あかい えんぴつ

- 1 こうえん
- 2 えき
- 3 きっさてん
- 4 レストラン

## ₹ もんだい3

もんだい3では、えを みながら しつもんを きいて ください。

→ (やじるし) の ひとは なんと いいますか。1から3の なかから、いちばん いい ものを ひとつ えらんで ください。

#### れい













# ₹もんだい4

もんだい 4 は、えなどが ありません。ぶんを きいて、1 から3 のなかから、いちばん いい ものを ひとつ えらんで ください。

- メモ -