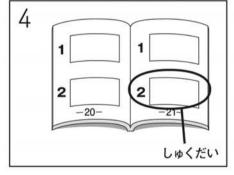

# N5

# きょうかい 聴解

# (30分)

## 注 Notes 意

もんだいよう し あ

- 1. 試験が始まるまで、この問題用紙を開けないでください。 Do not open this question booklet until the test begins.
- この問題用紙を持って帰ることはできません。
   Do not take this question booklet with you after the test.
- 3. 受験番号と名前を下の欄に、受験票と同じように書いてください。

Write your examinee registration number and name clearly in each box below as written on your test voucher.

- 4. この問題用紙は、全部で14ページあります。
  This question booklet has 14 pages.
- 5. この問題用紙にメモをとってもいいです。
  You may make notes in this question booklet.

受験番号 Examinee Registration Number

名 前 Name



## ₹ もんだい 1

もんだい1では、はじめに しつもんを きいて ください。それから はなしを きいて、もんだいようしの 1から4の なかから、いちばん いい ものを ひとつ えらんで ください。

#### れい

















- 1 1かい
- 2 2 1111
- 3 3 かい
- 4 4 1 11 1



























- 1 1ばん
- 2 3ばん
- 3 5ばん
- 4 7ばん

## ₹もんだい2

もんだい2では、はじめに しつもんを きいて ください。それから はなしを きいて、もんだいようしの 1から4の なかから、いちばん いい ものを ひとつ えらんで ください。

#### れい

- 1 としょかん
- 2 えき
- 3 デパート
- 4 レストラン

- 1 1じかん
- 2 2じかん
- 3 3じかん
- 4 4じかん

- 1 512-7733
- 2 512-7734
- 3 512-7743
- 4 512-7744

- 1 りょうしん
- 2 あね
- 3 いもうと
- 4 おとうと

- 1 しょくどう
- 2 きっさてん
- 3 パンや
- 4 きょうしつ

- 1 くろい ボールペン
- 2 あかい ボールペン
- 3 くろい えんぴつ
- 4 あかい えんぴつ

- 1 こうえん
- 2 えき
- 3 きっさてん
- 4 レストラン

## ₹ もんだい3

もんだい3では、えを みながら しつもんを きいて ください。

→ (やじるし) の ひとは なんと いいますか。1から3の なかから、いちばん いい ものを ひとつ えらんで ください。

#### れい













# ₹もんだい4

もんだい 4 は、えなどが ありません。ぶんを きいて、1 から3 のなかから、いちばん いい ものを ひとつ えらんで ください。

- メモ -