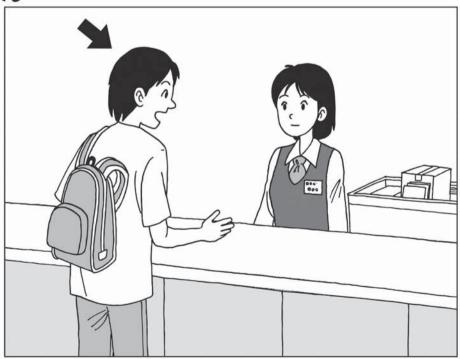

## ₹ もんだい3

もんだい3では、えを みながら しつもんを きいて ください。

→ (やじるし) の ひとは なんと いいますか。1から3の なかから、いちばん いい ものを ひとつ えらんで ください。

#### れい