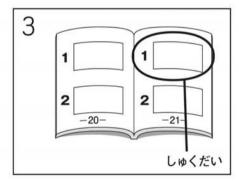

# N5

# きょうかい 聴解

# (30分)

## 注 Notes 意

もんだいよう し あ

- 1. 試験が始まるまで、この問題用紙を開けないでください。 Do not open this question booklet until the test begins.
- この問題用紙を持って帰ることはできません。
   Do not take this question booklet with you after the test.
- 3. 受験番号と名前を下の欄に、受験票と同じように書いてください。

Write your examinee registration number and name clearly in each box below as written on your test voucher.

- 4. この問題用紙は、全部で14ページあります。
  This question booklet has 14 pages.
- 5. この問題用紙にメモをとってもいいです。
  You may make notes in this question booklet.

受験番号 Examinee Registration Number

名 前 Name



## ₹ もんだい 1

もんだい1では、はじめに しつもんを きいて ください。それから はなしを きいて、もんだいようしの 1から4の なかから、いちばん いい ものを ひとつ えらんで ください。

#### れい

















- 1 1かい
- 2 2 1111
- 3 3 かい
- 4 4 1 11 1



























- 1 1ばん
- 2 3ばん
- 3 5ばん
- 4 7ばん

## ₹もんだい2

もんだい2では、はじめに しつもんを きいて ください。それから はなしを きいて、もんだいようしの 1から4の なかから、いちばん いい ものを ひとつ えらんで ください。

#### れい

- 1 としょかん
- 2 えき
- 3 デパート
- 4 レストラン

- 1 1じかん
- 2 2じかん
- 3 3じかん
- 4 4じかん

- 1 512-7733
- 2 512-7734
- 3 512-7743
- 4 512-7744

- 1 りょうしん
- 2 あね
- 3 いもうと
- 4 おとうと

- 1 しょくどう
- 2 きっさてん
- 3 パンや
- 4 きょうしつ

- 1 くろい ボールペン
- 2 あかい ボールペン
- 3 くろい えんぴつ
- 4 あかい えんぴつ

- 1 こうえん
- 2 えき
- 3 きっさてん
- 4 レストラン

## ₹ もんだい3

もんだい3では、えを みながら しつもんを きいて ください。

→ (やじるし) の ひとは なんと いいますか。1から3の なかから、いちばん いい ものを ひとつ えらんで ください。

#### れい













# ₹もんだい4

もんだい 4 は、えなどが ありません。ぶんを きいて、1 から3 のなかから、いちばん いい ものを ひとつ えらんで ください。

- メモ -